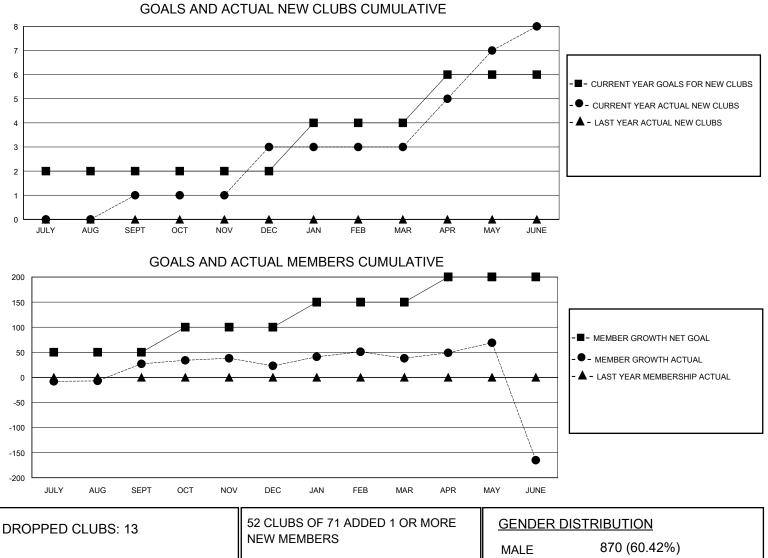

## MONTHLY MEMBERSHIP PROGRESS REPORT

District 404 B4

Results as of: 6/30/2024

| GMT:                  |               | LOC       | ATION NIGERIA |                       |                       |                         | GMT CA                                             |  |  |
|-----------------------|---------------|-----------|---------------|-----------------------|-----------------------|-------------------------|----------------------------------------------------|--|--|
|                       | Club          | )S        |               | Members               |                       |                         |                                                    |  |  |
| RESULTS FOR 2023-2024 |               |           |               | RESULTS FOR 2023-2024 |                       |                         |                                                    |  |  |
| QUARTER               | NEW CLUB GOAL | NEW CLUBS | DROPPED CLUBS | QUARTER               | ER GROWTH NET<br>GOAL | MEMBER GROWTH<br>ACTUAL | DROPPED<br>MEMBERS ACTUAL<br>(including transfers) |  |  |
| JULY/AUG/SEPT         | 2             | 1         | 1             | JULY/AUG/SEPT         | 50                    | 75                      | 43                                                 |  |  |
| OCT/NOV/DEC           | 0             | 2         | 2             | OCT/NOV/DEC           | 50                    | 203                     | 203                                                |  |  |
| JAN/FEB/MAR           | 2             | 0         | 0             | JAN/FEB/MAR           | 50                    | 46                      | 27                                                 |  |  |
| APR/MAY/JUNE          | 2             | 5         | 10            | APR/MAY/JUNE          | 50                    | 167                     | 358                                                |  |  |

| DROPPED CLUBS: 13 |     | SE DEDBO OF TTABBEB TOTAMORAE |                            |              |       |
|-------------------|-----|-------------------------------|----------------------------|--------------|-------|
|                   |     | NEW MEMBERS                   | MALE                       | 870 (60.42%) |       |
| DROPPED MEMBERS   |     |                               | FEMALE                     | 570 (39.58%) |       |
| DECEASED          | 8   | CLICK HERE FOR CUMULATIVE     | TOTAL FAMILY UNIT MEMBERS  |              | 95    |
| CLUB CANCELLED    | 215 | MEMBERSHIP DATA               |                            | 52           |       |
| OTHER             | 408 |                               | FAMILY MEMBERS PAYING HALF |              | 52    |
| TOTAL             | 631 |                               |                            |              |       |
| MDD0404           |     |                               | <b>&gt;</b> '              |              | 4 5 4 |